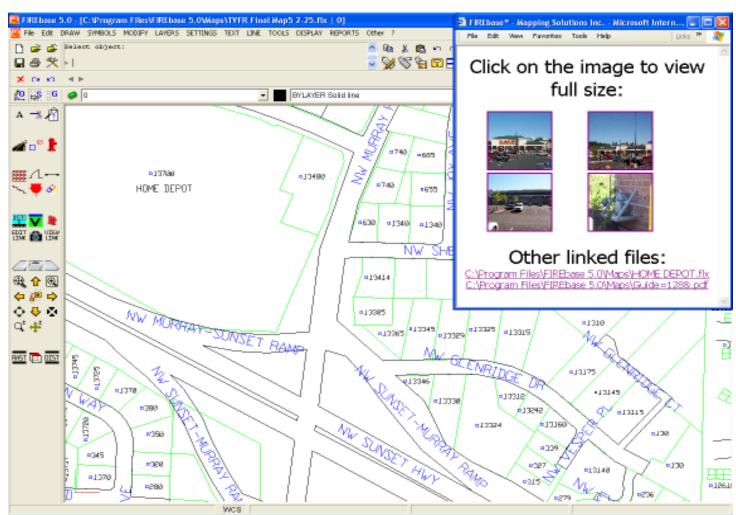

Mapping Solutions Inc. introduces new FIREbase<sup>®</sup> 5! New features include updated menus, line types, and NFPA Symbols. New FindStreet command, Highlighting routine and an automated MakeKeyMap routine. New NFPA Color-Coded Fire Hydrants. New Multiple linked files, including pre-fire plans, photos, and other files linked to each address. New Mouse wheel zoom & pan controls. New online updates via the internet at <a href="https://www.mapsol.com">www.mapsol.com</a>.

Everything you need to create custom maps, drawings and Pre-fire Plans or import existing drawings from your local City, County or Township and add Addresses, Hydrants, Landing Zones and Hazmat locations...customize it your way! Add your digital photos or scanned images to create a comprehensive overall mapping system. For Windows 2000 – Windows XP.